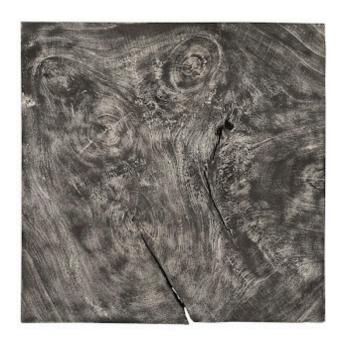

## FREEFORM WALL TILE

Gray Stone, Assorted

The perfect example of how we use even the smallest pieces of natural wood we source, the Freeform Gray Stone Wall Tile is a piece of wall art created from a slice of chamcha wood that many product designers would see as useless castaways. These are assorted so each will exhibit unique textures and patterns inherent in the material. The irregularity of the shapes makes it perfect for the modern organic ethos for which Phillips Collection is renowned. We also offer a square tile in a natural finish.

Size 18x1x18"h (20x3x20"h packed)

Weight 3 LBS (6 LBS packed)

Material Chamcha Wood
Finish Gray Stone

Color Gray, Brown

SKU **TH82455** 

Click here to view online