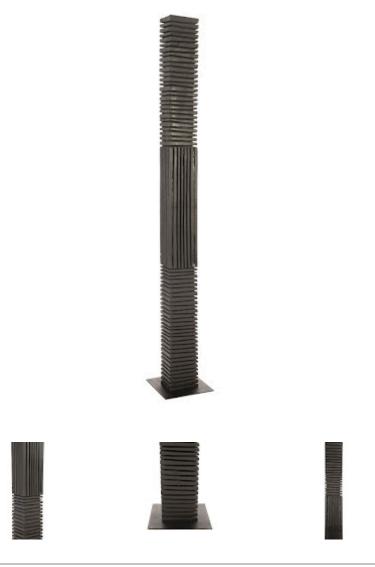

## BLACK WOOD ABSTRACT SCULPTURE

Assorted with Natural Characteristics

We achieve the deep tonal quality of the Black Wood Bisected Abstract Sculpture by charring the surface, then we carve textural indentations into the tall slender column. This version has straight ridges that extend from its minimalist metal base, while the top has a pattern similar to sunrays. We also offer a sculpture with slanting lines, one with angled lines, and one with linear striations, each of which exemplifies the Phillips Collection ethos of modern organic.

Size7x6x86"h (11x10x90"h packed)Weight90 LBS (120 LBS packed)MaterialWood, MetalFinishCharredColorBlackSKUTH82414

Click here to view online