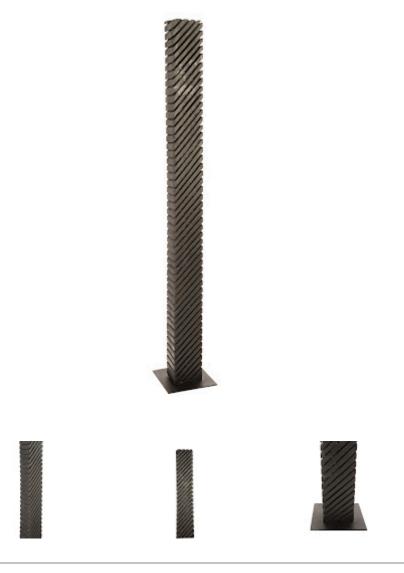

## BLACK WOOD ABSTRACT SCULPTURE

Assorted with Natural Characteristics

We achieve the deep tonal quality of the Black Wood Slant Abstract Sculpture by charring the surface after we carve textural indentations into the tall slender column. This version has straight ridges that extend from its minimalist metal base, while the top has a pattern similar to sunrays. We also offer a sculpture with angled lines, one with a mix of horizontal and diagonal lines, and one with linear striations, each of which exemplifies the Phillips Collection ethos of modern organic. Size7x6x82"h (11x10x86"h packed)Weight86 LBS (115 LBS packed)MaterialWood, MetalFinishCharredColorBlackSKUTH82413