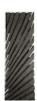

## BLACK WOOD ABSTRACT SCULPTURE

Assorted with Natural Characteristics

We achieve the deep tonal quality of the Black Wood Angled Abstract Sculpture by charring the surface, then we carve textural indentations into the tall slender column. This version has straight ridges that extend from its minimalist metal base, while the top has a pattern similar to sunrays. We also offer a sculpture with slanting lines, one with a mix of horizontal and diagonal lines, and one with linear striations, each of which exemplifies the Phillips Collection ethos of modern organic.