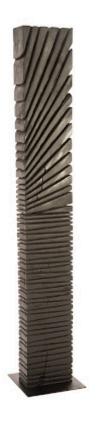

## BLACK WOOD ABSTRACT SCULPTURE

Assorted with Natural Characteristics

We achieve the deep tonal quality of the Black Wood Angled Abstract Sculpture by charring the surface, then we carve textural indentations into the tall slender column. This version has straight ridges that extend from its minimalist metal base, while the top has a pattern similar to sunrays. We also offer a sculpture with slanting lines, one with a mix of horizontal and diagonal lines, and one with linear striations, each of which exemplifies the Phillips Collection ethos of modern organic.

Size 12x5x86"h (14x7x90"h packed)
Weight 120 LBS (150 LBS packed)

Material Wood, Metal
Finish Charred

Color Black

SKU **TH82412** 

Click here to view online