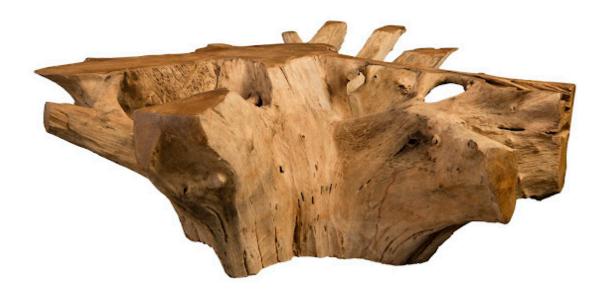

## **TEAK ROOT COFFEE TABLE**

## Round

Teak root is known for its erratic, unconventional growth pattern and heavy durability. We wanted to take the best aspects of these organic works of art with the Natural Teak Root Coffee Table. Once we sustainably source these unearthed roots, we allow the lovely teak wood to do the rest of the talking. The distinct coloration and rich grain effortlessly pair with the unorthodox root pattern to create a truly one-of-a-kind look and feel for each piece. The Teak Root Coffee Table is also offered in a bleached finish, with both versions effortlessly slipping into the Phillips Collection ethos: modern organic.

Size 48x48x18"h (50x50x20"h packed)

Weight 230 LBS (280 LBS packed)

Material Teak
Finish Natural
Color Brown
SKU TH82322