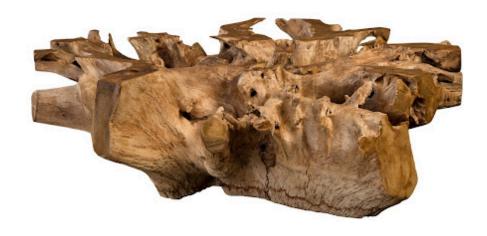

## **TEAK ROOT COFFEE TABLE**

Teak root is known for its erratic, unconventional growth pattern and heavy durability. We wanted to take the best aspects of these organic works of art with the Natural Teak Root Coffee Table. Once we sustainably source these unearthed roots, we allow the lovely teak wood to do the rest of the talking. The distinct coloration and rich grain effortlessly pair with the unorthodox root pattern to create a truly one-of-a-kind look and feel for each piece. The Teak Root Coffee Table is also offered in a bleached finish, with both versions effortlessly slipping into the Phillips Collection ethos: modern organic.

Size 60x60x18"h (62x62x20"h packed)

Weight 365 LBS (405 LBS packed)

Material Teak
Finish Natural
Color Brown
SKU TH82315