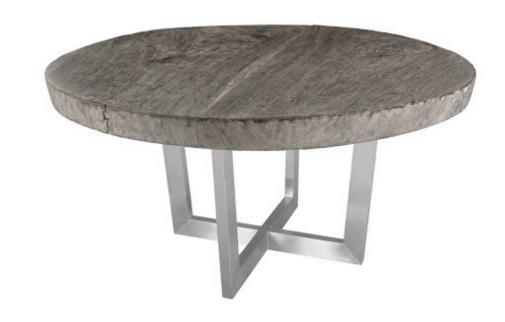

## CHULETA ROUND DINING TABLE ON STAINLESS STEEL BASE

**Gray Stone** 

The Origins Round Gray Stone Dining Table is made of reclaimed chamcha wood, which we have rescued from being one of Nature's finest castaways by making it into an elemental design statement. The fact that each piece is one of a kind means they will have beautiful imperfections that are unique to each piece. The style of this gray dining table with a brushed stainless-steel base is fitting for a number of interiors, including traditional, transitional, modern farmhouse, and industrial chic. There is an array of furnishings and accessories in the Origins Collection, which reflects the ethos that the Phillips Collection personifies: modern organic.

Size 60x60x30"h (62x62x32"h packed)

Weight 184 LBS (240 LBS packed)

Material Chamcha Wood, Stainless Steel

Finish Gray Stone
Color Gray, Silver
SKU TH82229

Click here to view online