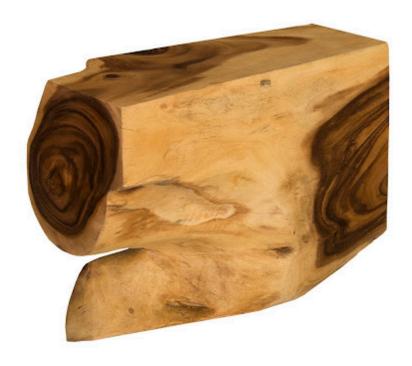

## FREEFORM CONSOLE TABLE

Natural

The Natural Freeform Console Table is direct proof that Mother Nature herself is the Earth's ultimate artisan. When she lets her hair down and decides to let her imagination run wild, unbelievable masterstrokes of naturally formed art are sure to follow. Maintaining the original shape of the wood allows the beautiful wood grain to shine uninterrupted, bringing out the true character of the piece. Also offered in gray stone, bleached, perfect brown, and burnt edge finishes, all variations of the Freeform Console represent the Phillips Collection ethos: modern organic.

Size 38x12x32"h (40x14x34"h packed)

Weight 352 LBS (400 LBS packed)

Material Chamcha Wood

Finish Natural
Color Brown
SKU TH81888

Click here to view online