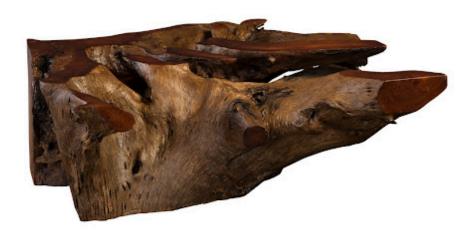

## FREEFORM COFFEE TABLE

Wild and unconventional, the Natural Freeform Coffee Table proudly displays shapes that can only occur in Nature. The Freeform collection is a showcase of how the Earth itself is the ultimate artisan and celebrates the beautiful asymmetry we see all around us every day. Available in all manner of shapes and sizes, as well as many different kinds of wood, each one of these tables are unique and one-of-a-kind works of natural art. The Freeform Coffee Tables are the very definition of the Phillips Collection ethos: modern organic.

Size 48x48x18"h (50x50x20"h packed)

Weight 380 LBS (420 LBS packed)

Material Makha
Finish Natural
Color Brown
SKU TH81874

Click here to view online