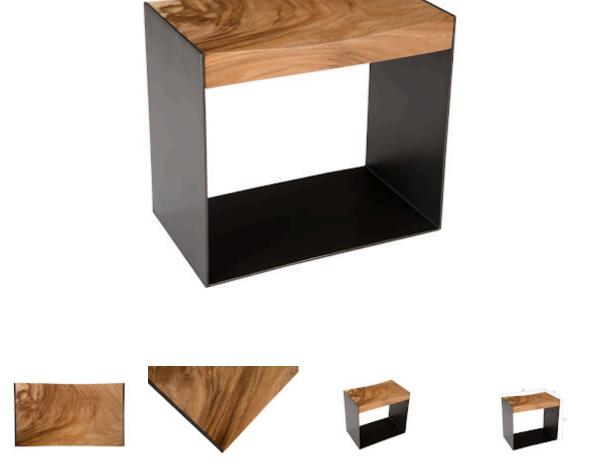

## IRON FRAME STOOL, NATURAL

We at Phillips Collection are known for our furnishings in personable wood that we responsibly source from the jungles of Asia. The Iron Frame Stool has a seat we've rescued from being one of Nature's finest castaways by making it into an elemental design statement. Several design distinctions of note on this wood and metal stool are the natural graining on the surface of the seat and how perfectly the slice of wood is cradled by the frame. The stool reflects the ethos that Phillips Collection personifies: modern organic. We also offer this design in a bar stool and as a counter stool.