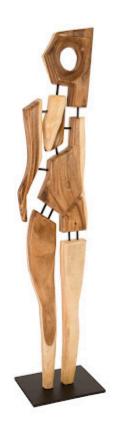

## **JILL WOOD SCULPTURE**

The Jill Wood Sculpture is handcrafted from solid acacia wood and mounted on a sleek iron base. The asymmetrical kickiness of the wood pieces that craft her and the clever way she is put together makes this tall sculpture a contemporary masterpiece made from a natural material. The wood grain adds a large dose of texture to a space. We also offer a Jack Wood Sculpture, which perfectly pairs with Jill, but each is just as striking when they go solo. Both of these personify the Phillips Collection ethos of modern organic.

Size 16x12x74"h (18x14x76"h packed)

Weight 44 LBS (65 LBS packed)
Material Chamcha Wood, Metal

Finish Natural

Color Brown, Black

SKU **TH81406** 

Click here to view online