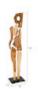

## **JILL WOOD SCULPTURE**

The Jill Wood Sculpture is handcrafted from solid acacia wood and mounted on a sleek iron base. The asymmetrical kickiness of the wood pieces that craft her and the clever way she is put together makes this tall sculpture a contemporary masterpiece made from a natural material. The wood grain adds a large dose of texture to a space. We also offer a Jack Wood Sculpture, which perfectly pairs with Jill, but each is just as striking when they go solo. Both of these personify the Phillips Collection ethos of modern organic.

Size 16x12x74"h (18x14x76"h packed)

Weight 44 LBS (65 LBS packed)
Material Chamcha Wood, Metal

Finish Natural

Color Brown, Black

SKU **TH81406** 

Click here to view online