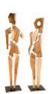

## **JILL WOOD SCULPTURE**

The Jill Wood Sculpture is handcrafted from solid acacia wood and mounted on a sleek iron base. The asymmetrical kickiness of the wood pieces that craft her and the clever way she is put together makes this tall sculpture a contemporary masterpiece made from a natural material. The wood grain adds a large dose of texture to a space. We also offer a Jack Wood Sculpture, which perfectly pairs with Jill, but each is just as striking when they go solo. Both of these personify the Phillips Collection ethos of modern organic.