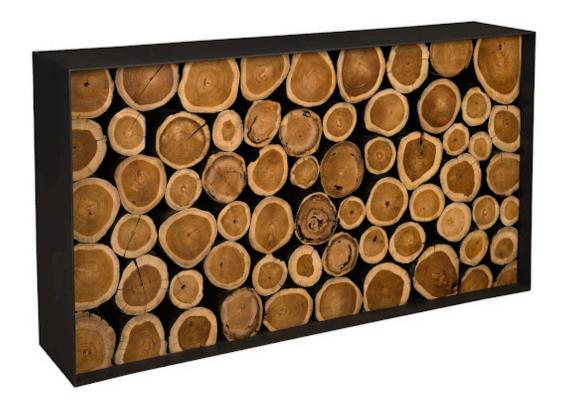

## **BOSCAGE CONSOLE TABLE**

## Iron Frame

We at Phillips Collection are known for our furnishings in personable chamcha wood, a golden acacia that we responsibly source from the jungles of Asia. The Boscage Framed Console Table contains a collection of pieces we've rescued from being one of Nature's finest castaways by making them into an elemental design statement. Several design distinctions of note on this wood console table are the natural graining on the surfaces of the logs, the textural beauty of the rings on the tops of the wood slices that illustrate the life of the tree, and how perfectly the slices of wood are joined together by the frame that creates this masterpiece. The console table reflects the ethos that Phillips Collection personifies: modern organic. We offer the Boscage in other shapes and configurations.