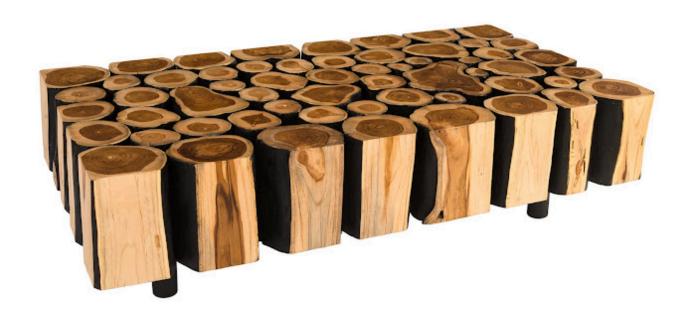

## BOSCAGE COFFEE TABLE ON BLACK METAL LEGS

## Rectangular

We at Phillips Collection are known for our furnishings in personable chamcha wood, a golden acacia that we responsibly source from the jungles of Asia. The Boscage Rectangular Coffee Table contains a collection of pieces we've rescued from being one of Nature's finest castaways by making them into an elemental design statement. Several design distinctions of note on this wood coffee table are the natural graining on the surfaces, the textural beauty of the rings on the tops of the wood slices that illustrate the life of the tree, and the burnt edges on some of the pieces we've joined together to create this masterpiece. The coffee table reflects the ethos that Phillips Collection personifies: modern organic. We offer the Boscage in other shapes and configurations.

Size 61x32x17"h (63x34x19"h packed)

Weight 380 LBS (420 LBS packed)
Material Chamcha Wood, Metal

Finish Charred, Natural
Color Brown, Black
SKU TH81393

Click here to view online