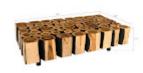

## Rectangular

We at Phillips Collection are known for our furnishings in personable chamcha wood, a golden acacia that we responsibly source from the jungles of Asia. The Boscage Rectangular Coffee Table contains a collection of pieces we've rescued from being one of Nature's finest castaways by making them into an elemental design statement. Several design distinctions of note on this wood coffee table are the natural graining on the surfaces, the textural beauty of the rings on the tops of the wood slices that illustrate the life of the tree, and the burnt edges on some of the pieces we've joined together to create this masterpiece. The coffee table reflects the ethos that Phillips Collection personifies: modern organic. We offer the Boscage in other shapes and configurations.