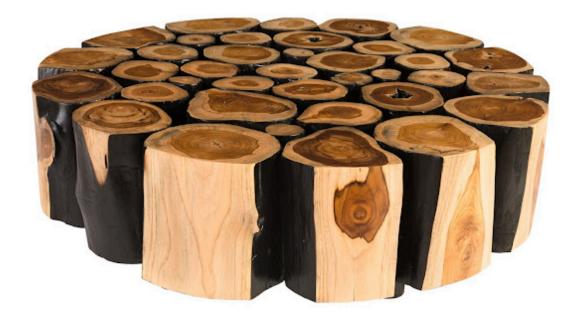

## BOSCAGE COFFEE TABLE ON BLACK METAL LEGS Round

We at Phillips Collection are known for our furnishings in personable chamcha wood, a golden acacia that we responsibly source from the jungles of Asia. The Boscage Round Coffee Table contains a collection of pieces we've rescued from being one of Nature's finest castaways by making them into an elemental design statement. Several design distinctions of note on this wood coffee table are the natural graining on the surfaces, the textural beauty of the rings on the tops of the wood slices that illustrate the life of the tree, and the burnt edges on some of the pieces we've joined together to create this masterpiece. The coffee table reflects the ethos that Phillips Collection personifies: modern organic. We offer the Boscage in other shapes and configurations.