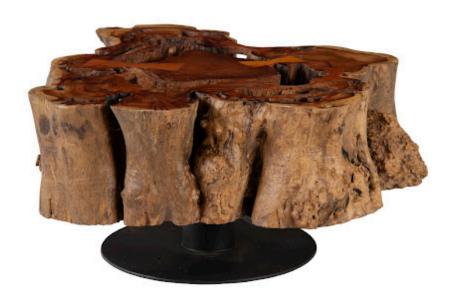

## **CORE COFFEE TABLE**

Utilizing the dense, solid cross section from the heart of a tree, our Natural Core Coffee Tables are an ode to the strength and scale of Mother Nature's most important monuments. These tables are one solid piece and feature minimal organic cracks. As a result, the Core Coffee Tables have an excess of surface space, while also providing a breathtaking view of the natural grain. While simple in concept, the Core collection exudes a sense of power and strength that truly aligns it with the Phillips collection ethos: modern organic.

Size 36x35x15"h (38x37x17"h packed)

Weight 192 LBS (212 LBS packed)

Material Rosewood Finish Natural

Color Black, Brown SKU TH81250