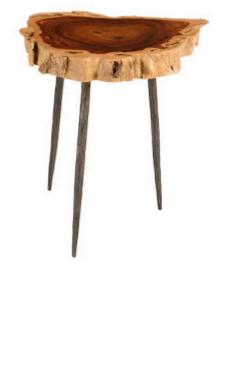

## **BURLED SIDE TABLE**

Forged Legs

The Makha Burled Wood Side Table is a traditional design with a hint of the exotic. Made of a reclaimed piece of burled wood that has been left to exude its natural beauty, the raw edge and the dramatic woodgrain make this accent table a true conversation starter. A design detail of note is the thinness of the forged metal legs, which contemporizes the design a bit. This exemplifies the Phillips Collection ethos of modern organic.

Size Weight Material Finish Color SKU 20x18x22"h (24x20x24"h packed) 28 LBS (38 LBS packed) Makha, Iron Natural Black, Brown TH81211

Click here to view online