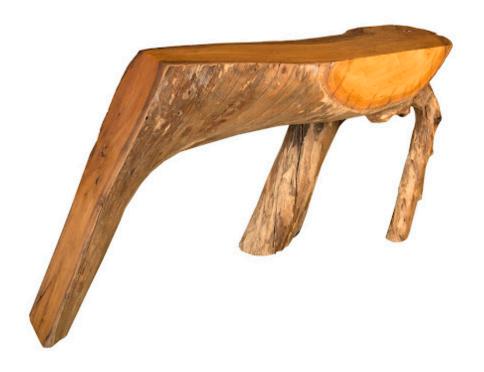

## FREEFORM CONSOLE TABLE

The Natural Freeform Console Table is direct proof that Mother Nature herself is the Earth's ultimate artisan. When she lets her hair down and decides to let her imagination run wild, unbelievable masterstrokes of naturally formed art are sure to follow. Maintaining the original shape of the wood allows the beautiful wood grain to shine uninterrupted, bringing out the true character of the piece. Also offered in gray stone, bleached, perfect brown, and burnt edge finishes, all variations of the Freeform Console represent the Phillips Collection ethos: modern organic.

Size 67x18x32"h (69x20x34"h packed)

Weight 305 LBS (380 LBS packed)

Material Mai Theng
Finish Natural
Color Brown
SKU TH80393

Click here to view online