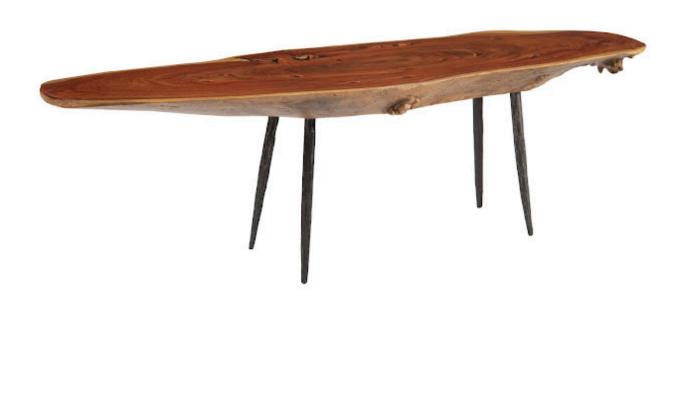

## **BURLED COFFEE TABLE**

## Forged Legs

Our Burled Coffee Tables are symbolic of a tree's incredible capacity to flourish in harsh conditions. A burl is an abnormality formed from unsprouted bud tissue caused by flood, fire, fungus, insects or even rapid growth. Within the burl lies a very dense wood as well as an astonishing and distinctive grain that is exceedingly rich and full of character. A rare occurrence to people in the woodworking world, coming across a burled tree has been compared to stumbling upon a diamond in the middle of the forest. Usually reserved for thin veneer overlaying less exotic wood, we at Phillips Collection revere this uncommon natural phenomena too much to delegate it to such a fate. The Burled Coffee Tables sport a rustic live edge look, complemented by minimalistic forged iron legs that truly allows the wood to speak for itself.

Size 60x18x17"h (62x20x19"h packed)

Weight 66 LBS (86 LBS packed)

Material Wood, Iron
Finish Natural

Color Black, Brown SKU TH80354

Click here to view online