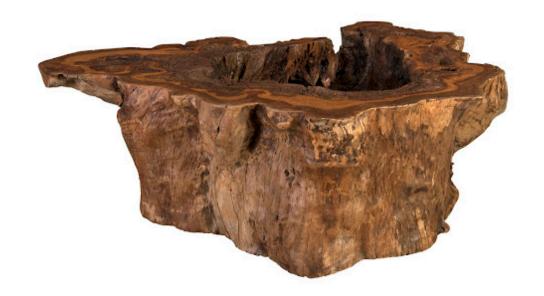

## **CHASM COFFEE TABLE**

A chasm is a deep crack within the surface of the Earth. Formed from the shifting of tectonic plates, these natural wonders are one of Mother Nature's most beautiful brush strokes. The Natural Chasm Coffee Tables from Phillips Collection aim to mimic that feeling of awe and wonder from gazing down into the Earth's crust. Chasm Coffee Tables are also available in a burnt edge finish, both of which represent the Phillips Collection ethos: modern organic.

Size Weight Material Finish Color SKU 64x53x18"h (66x55x20"h packed) 450 LBS (520 LBS packed) Mai Theng Natural Brown TH80349