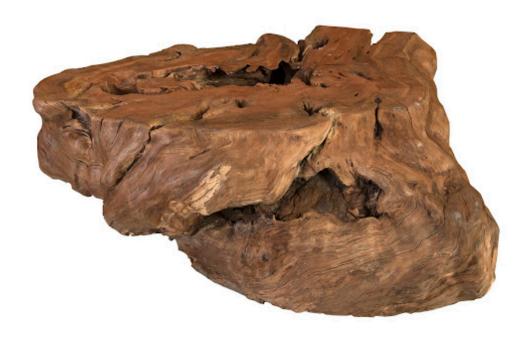

## FREEFORM COFFEE TABLE

Wild and unconventional, the Natural Freeform Coffee Table proudly displays shapes that can only occur in Nature. The Freeform collection is a showcase of how the Earth itself is the ultimate artisan and celebrates the beautiful asymmetry we see all around us every day. Available in all manner of shapes and sizes, as well as many different kinds of wood, each one of these tables are unique and one-of-a-kind works of natural art. The Freeform Coffee Tables are the very definition of the Phillips Collection ethos: modern organic.

Size 57x57x19"h (60x60x21"h packed)

Weight 680 LBS (730 LBS packed)

Material Mai Theng
Finish Natural
Color Brown

TH80348