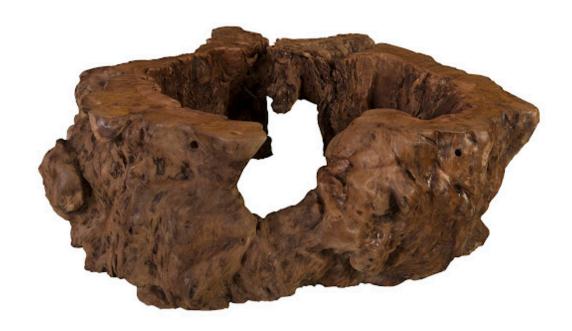

## **CHASM COFFEE TABLE**

A chasm is a deep crack within the surface of the Earth. Formed from the shifting of tectonic plates, these natural wonders are one of Mother Nature's most beautiful brush strokes. The Natural Chasm Coffee Tables from Phillips Collection aim to mimic that feeling of awe and wonder from gazing down into the Earth's crust. Chasm Coffee Tables are also available in a burnt edge finish, both of which represent the Phillips Collection ethos: modern organic.

Size 52x49x17"h (54x51x19"h packed)

Weight 248 LBS (298 LBS packed)

Material Mai Theng
Finish Natural
Color Brown

SKU **TH80346** 

Click here to view online