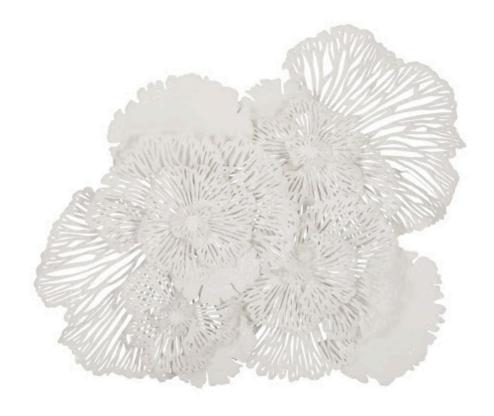

## **FLOWER WALL ART**

Large, White, Metal

The lacy artistry of the Large White Flower Wall Art will make a dramatic statement on its own; arrange it with the small and medium sizes in the same crisp white, and you bring a room a massive dose of loveliness. The filigree effect of the profile, which is cut from metal and powder coated for a rich, lasting finish, will throw textural shadows on surrounding surfaces that will evolve with the movement of the sun. If white is not the perfect color for a space, we offer the floral wall sculptures in copper, blue, yellow, red, and ivory hues. Each of the offerings in this collection reflects the ethos that Phillips Collection personifies: modern organic.

Size **63x4x48"h (65x5x50"h packed)** 

Weight 20 LBS (29 LBS packed)

Material **Metal** 

Finish Powder Coat

Color White SKU TH80000

Click here to view online