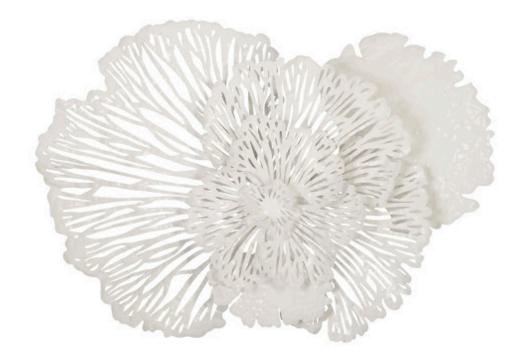

## FLOWER WALL ART

Medium, White, Metal

The lacy artistry of the Medium White Flower Wall Art will make a dramatic statement on its own; arrange it with the small and large sizes in the same crisp white, and you bring a room a massive dose of loveliness. The filigree effect of the profile, which is cut from metal and powder coated for a rich, lasting finish, will throw textural shadows on surrounding surfaces that will evolve with the movement of the sun. If white is not the perfect color for a space, we offer the floral wall sculptures in copper, blue, yellow, red, and ivory hues. Each of the offerings in this collection reflects the ethos that Phillips Collection personifies: modern organic.