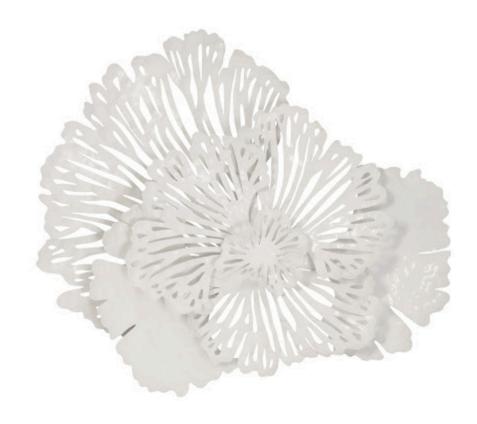

## **FLOWER WALL ART**

Small, White, Metal

The lacy artistry of the Small White Flower Wall Art will make a dramatic statement on its own; arrange it with the medium and large sizes in the same crisp white, and you bring a room a massive dose of loveliness. The filigree effect of the profile, which is cut from metal and powder coated for a rich, lasting finish, will throw textural shadows on surrounding surfaces that will evolve with the movement of the sun. If white is not the perfect color for a space, we offer the floral wall sculptures in copper, blue, yellow, red, and ivory hues. Each of the offerings in this collection reflects the ethos that Phillips Collection personifies: modern organic.

Size 25x4x20"h (27x7x22"h packed)

Weight 4 LBS (8 LBS packed)

Material **Metal** 

Finish Powder Coat

Color White SKU TH79998

Click here to view online