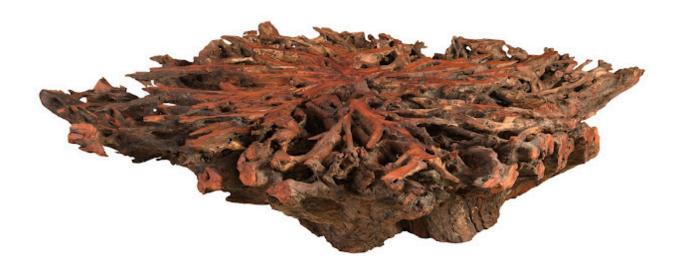

## FREEFORM COFFEE TABLE

Wild and unconventional, the Natural Freeform Coffee Table proudly displays shapes that can only occur in Nature. The Freeform collection is a showcase of how the Earth itself is the ultimate artisan and celebrates the beautiful asymmetry we see all around us every day. Available in all manner of shapes and sizes, as well as many different kinds of wood, each one of these tables are unique and one-of-a-kind works of natural art. The Freeform Coffee Tables are the very definition of the Phillips Collection ethos: modern organic.

Size 60x60x18"h (62x62x20"h packed)

Weight 440 LBS (500 LBS packed)

Material Mai Theng
Finish Natural

Color Brown TH79993

Click here to view online