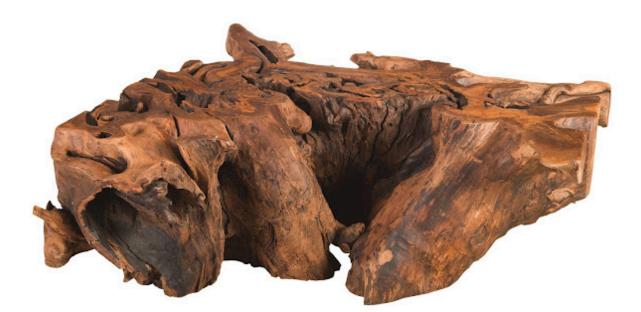

## **FREEFORM COFFEE TABLE**

Wild and unconventional, the Natural Freeform Coffee Table proudly displays shapes that can only occur in Nature. The Freeform collection is a showcase of how the Earth itself is the ultimate artisan and celebrates the beautiful asymmetry we see all around us every day. Available in all manner of shapes and sizes, as well as many different kinds of wood, each one of these tables are unique and one-of-a-kind works of natural art. The Freeform Coffee Tables are the very definition of the Phillips Collection ethos: modern organic. Size 4 Weight 3 Material N Finish N Color E SKU T

48x48x17"h (50x50x19"h packed) 325 LBS (380 LBS packed) Makha Natural Brown TH79969