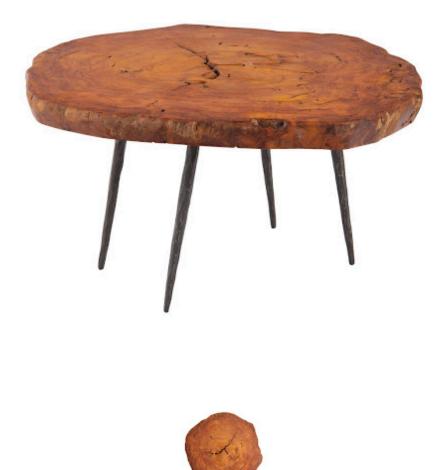

## **BURLED COFFEE TABLE**

## Forged Legs

Our Burled Coffee Tables are symbolic of a tree's incredible capacity to flourish in harsh conditions. A burl is an abnormality formed from unsprouted bud tissue caused by flood, fire, fungus, insects or even rapid growth. Within the burl lies a very dense wood as well as an astonishing and distinctive grain that is exceedingly rich and full of character. A rare occurrence to people in the woodworking world, coming across a burled tree has been compared to stumbling upon a diamond in the middle of the forest. Usually reserved for thin veneer overlaying less exotic wood, we at Phillips Collection revere this uncommon natural phenomena too much to delegate it to such a fate. The Burled Coffee Tables sport a rustic live edge look, complemented by minimalistic forged iron legs that truly allows the wood to speak for itself.

 Size
 32x32x17"h (34x34x19"h packed)

 Weight
 56 LBS (76 LBS packed)

 Material
 Wood, Metal

 Finish
 Natural

 Color
 Brown

 SKU
 TH79751