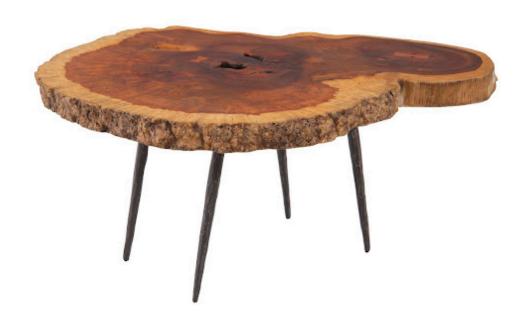

## **BURLED COFFEE TABLE**

## Forged Legs, Assorted

Our Burled Coffee Tables are symbolic of a tree's incredible capacity to flourish in harsh conditions. A burl is an abnormality formed from unsprouted bud tissue caused by flood, fire, fungus, insects or even rapid growth. Within the burl lies a very dense wood as well as an astonishing and distinctive grain that is exceedingly rich and full of character. A rare occurrence to people in the woodworking world, coming across a burled tree has been compared to stumbling upon a diamond in the middle of the forest. Usually reserved for thin veneer overlaying less exotic wood, we at Phillips Collection revere this uncommon natural phenomena too much to delegate it to such a fate. The Burled Coffee Tables sport a rustic live edge look, complemented by minimalistic forged iron legs that truly allows the wood to speak for itself.

Size 40x32x17"h (42x34x19"h packed)

Weight 67 LBS (87 LBS packed)

Material Wood, Metal

Finish Natural
Color Brown

SKU **TH79727** 

Click here to view online