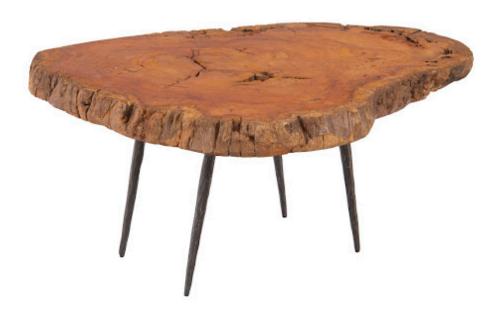

## **BURLED COFFEE TABLE**

## Forged Legs, Assorted

Our Burled Coffee Tables are symbolic of a tree's incredible capacity to flourish in harsh conditions. A burl is an abnormality formed from unsprouted bud tissue caused by flood, fire, fungus, insects or even rapid growth. Within the burl lies a very dense wood as well as an astonishing and distinctive grain that is exceedingly rich and full of character. A rare occurrence to people in the woodworking world, coming across a burled tree has been compared to stumbling upon a diamond in the middle of the forest. Usually reserved for thin veneer overlaying less exotic wood, we at Phillips Collection revere this uncommon natural phenomena too much to delegate it to such a fate. The Burled Coffee Tables sport a rustic live edge look, complemented by minimalistic forged iron legs that truly allows the wood to speak for itself.

Size 40x33x17"h (42x35x19"h packed)

Weight 73 LBS (93 LBS packed)

Material Wood, Metal

Finish Natural
Color Brown

SKU

Click here to view online

TH79717