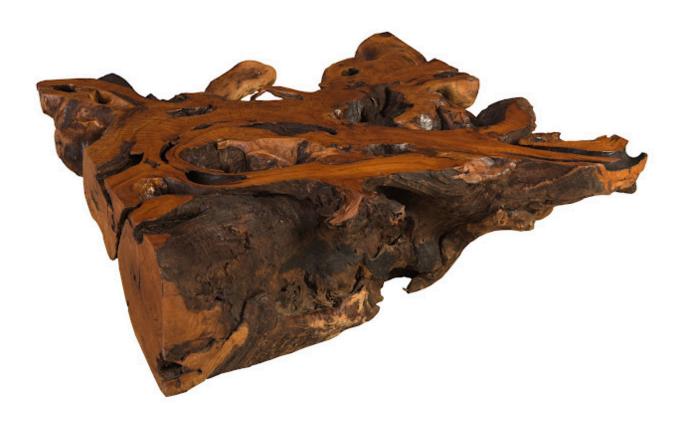

## FREEFORM COFFEE TABLE

Wild and unconventional, the Natural Freeform Coffee Table proudly displays shapes that can only occur in Nature. The Freeform collection is a showcase of how the Earth itself is the ultimate artisan and celebrates the beautiful asymmetry we see all around us every day. Available in all manner of shapes and sizes, as well as many different kinds of wood, each one of these tables are unique and one-of-a-kind works of natural art. The Freeform Coffee Tables are the very definition of the Phillips Collection ethos: modern organic.

Size 48x48x17"h (49x49x19"h packed)

Weight 540 LBS (600 LBS packed)

Material Mai Theng
Finish Natural

Color Brown

SKU **TH79689** 

Click here to view online