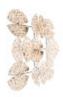

## **GINKGO LEAF WALL ART**

9 Leaves, Silver

Irregular discs of metal have been transformed into modern representations of one of Nature's most personable elements in our Ginkgo Leaf Silver Wall Art. Because the shapes of the undulant leaves are only mildly reference, the lines of this sculptural piece remains clean. The circlets are mounted on a grid-like frame in a black finish. There are striations in the surfaces of each disc that bring added texture to a space, as does the fact that they are forward slightly. This creation personifies the Phillips Collection ethos of modern organic.