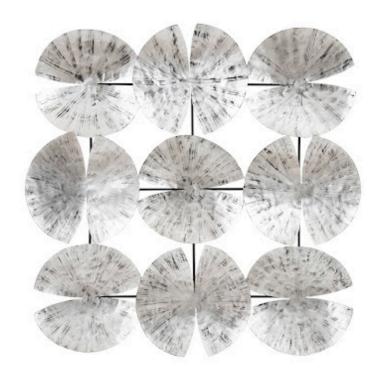

## **GINKGO LEAF WALL ART**

9 Leaves, Silver

Irregular discs of metal have been transformed into modern representations of one of Nature's most personable elements in our Ginkgo Leaf Silver Wall Art. Because the shapes of the undulant leaves are only mildly reference, the lines of this sculptural piece remains clean. The circlets are mounted on a grid-like frame in a black finish. There are striations in the surfaces of each disc that bring added texture to a space, as does the fact that they are forward slightly. This creation personifies the Phillips Collection ethos of modern organic.

Size 45x6x45"h (49x10x49"h packed)

Weight 30 LBS (38 LBS packed)

Material **Metal** 

Finish Antique Silver

Color Silver SKU TH78934

Click here to view online