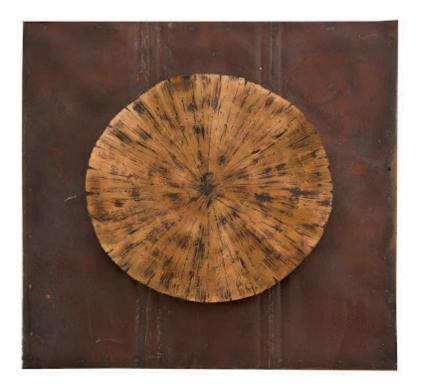

## **Amber**

When a room needs a bit of an edge, look no further than the Medallion Amber Wall Art. The rust-colored sculpture with its patinated amber medallion is alive with texture. The piece will light up an industrial chic room and will be just as at home in a modern farmhouse aesthetic. Line them up to make a gallery-wall installation, and give it more power by mixing and matching the off-white version of this design. Both of these exemplify the Phillips Collection ethos of modern organic.

Size 34x3x34"h (36x5x36"h packed)

Weight 22 LBS (30 LBS packed)

Material **Metal**Finish **Rust** 

Color Brown, Amber

SKU **TH78389** 

Click here to view online