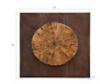

## **Amber**

When a room needs a bit of an edge, look no further than the Medallion Amber Wall Art. The rust-colored sculpture with its patinated amber medallion is alive with texture. The piece will light up an industrial chic room and will be just as at home in a modern farmhouse aesthetic. Line them up to make a gallery-wall installation, and give it more power by mixing and matching the off-white version of this design. Both of these exemplify the Phillips Collection ethos of modern organic.

Size 34x3x34"h (36x5x36"h packed)

Weight 22 LBS (30 LBS packed)

Material **Metal**Finish **Rust** 

Color Brown, Amber

SKU **TH78389** 

Click here to view online