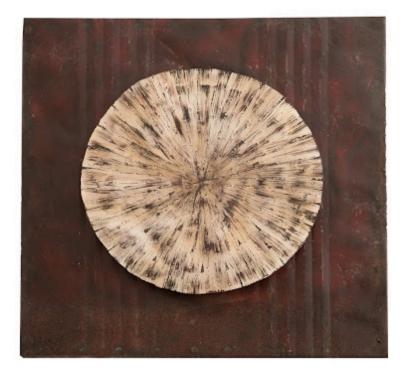

## MEDALLION WALL ART

When a room needs a bit of an edge, look no further than the Medallion Off-White Wall Art. The rust-colored sculpture with its patinated off-white medallion is alive with texture. The piece will light up an industrial chic room and will be just as at home in a modern farmhouse aesthetic. Line them up to make a gallery-wall installation, and give it more power by mixing and matching the amber version of this design. Both of these exemplify the Phillips Collection ethos of modern organic. Size Weight Material Finish

Color

SKU

34x3x34"h (36x5x36"h packed) 22 LBS (30 LBS packed) Metal Rust Brown, Off White TH78388