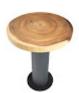

## Chamcha Wood Top

We at Phillips Collection are known for our furnishings in personable chamcha wood, a golden acacia that we responsibly source from the jungles of Asia. The top on our Concrete and Chamcha Bar Table is one of the pieces we've rescued from being one of Nature's finest castaway by making it into an elemental design statement. Several design distinctions of note on this bar table are the natural graining of the wood, the textural beauty of the rings on the top that illustrate the life of the tree, and the sleek juxtaposition of the slim concrete column on which it sits. This round bar table reflects the ethos that Phillips Collection personifies: modern organic.

Size 32x32x42"h (34x34x44"h packed)

Weight 138 LBS (178 LBS packed)

Material Concrete, Wood

Finish Natural

Color Gray, Brown

SKU **TH78367** 

Click here to view online