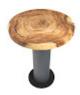

## Chamcha Wood Top

We at Phillips Collection are known for our furnishings in personable chamcha wood, a golden acacia that we responsibly source from the jungles of Asia. The top on our Concrete and Chamcha Bar Table is one of the pieces we've rescued from being one of Nature's finest castaway by making it into an elemental design statement. Several design distinctions of note on this bar table are the natural graining of the wood, the textural beauty of the rings on the top that illustrate the life of the tree, and the sleek juxtaposition of the slim concrete column on which it sits. This round bar table reflects the ethos that Phillips Collection personifies: modern organic.

Size 32x32x42"h (34x34x44"h packed)

Weight 138 LBS (178 LBS packed)

Material Concrete, Wood

Finish Natural

Color Gray, Brown

SKU **TH78367** 

Click here to view online