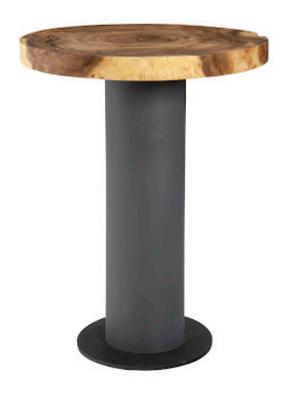

## **CONCRETE BAR TABLE**

## Chamcha Wood Top

We at Phillips Collection are known for our furnishings in personable chamcha wood, a golden acacia that we responsibly source from the jungles of Asia. The top on our Concrete and Chamcha Bar Table is one of the pieces we've rescued from being one of Nature's finest castaway by making it into an elemental design statement. Several design distinctions of note on this bar table are the natural graining of the wood, the textural beauty of the rings on the top that illustrate the life of the tree, and the sleek juxtaposition of the slim concrete column on which it sits. This round bar table reflects the ethos that Phillips Collection personifies: modern organic.

Size 32x32x42"h (34x34x44"h packed)

Weight 138 LBS (178 LBS packed)

Material Concrete, Wood

Finish Natural

Color Gray, Brown

SKU **TH78367** 

Click here to view online