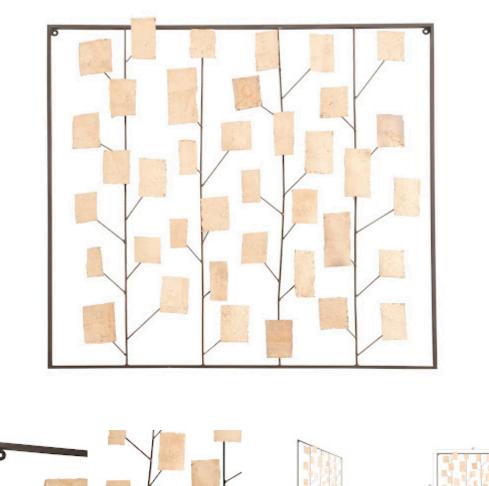

## **IRON TREE WALL ART**

Opposites attract in the composition that we call the Iron Tree Wall Art. This results from the juxtaposition of dark and light finishes on the metal wall sculpture and the mix of smooth dark surfaces and textural light surfaces with their heavy dose of patina. It's large enough to be a focal point over a fireplace or buffet. The wall piece is made of iron but it's not overly heavy thanks to the lightness of the elements our artisans brought together. The abstract qualities intermingled with the contemporary feel of this piece exemplifies the Phillips Collection ethos of modern organic.