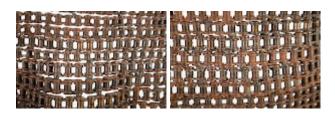

## **CHAIN TORSO SCULPTURE**

The Chain Torso Sculpture is a metal sculpture made from discarded bicycle chains that have been welded together to create a human form. The asymmetrical stance adds drama to this unique piece, and the minimalist style of the flat base leaves the art to shine. At 39-inches high, it will be a true statement piece in a room. The fact it is made from a recycled product, it is an artful use of a mundane material, and it is contemporary in style makes the piece a perfect fit for Phillips Collection's modern organic ethos.