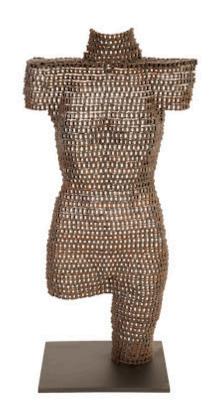

## **CHAIN TORSO SCULPTURE**

The Chain Torso Sculpture is a metal sculpture made from discarded bicycle chains that have been welded together to create a human form. The asymmetrical stance adds drama to this unique piece, and the minimalist style of the flat base leaves the art to shine. At 39-inches high, it will be a true statement piece in a room. The fact it is made from a recycled product, it is an artful use of a mundane material, and it is contemporary in style makes the piece a perfect fit for Phillips Collection's modern organic ethos.