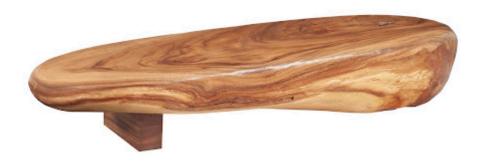

## RIVER STONE COFFEE TABLE

Wood Leg, Assorted

The Skipping Stone Large Natural Coffee Table is a traditional design that inspires nostalgia for the great era we now call Americana with a twist. It is made of wood in a natural finish in assorted shapes. Oblong tables have commanded the middle of American living rooms and dens since our country's great woodworkers began plying their trade. We simply chose a reclaimed piece of wood in an organic shape to increase the table's appeal. A design detail of note is the minimal matching wood leg, which contemporizes the design a bit.

Size 58x23x10"h (60x25x12"h packed)

Weight 137 LBS (150 LBS packed)

Material Chamcha Wood, Metal

Finish Natural

Color Black, Brown

SKU **TH77309**