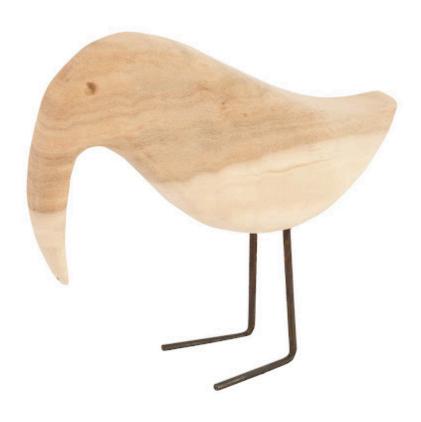

## **BLEACHED BIRD**

Tapping into our playful side, we bring you the Bleached Bird Sculpture that is both alert and pert. The simplicity of its profile and its wire legs juxtaposed against the complexity of the woodgrains make this attentive bird an instant textural introduction to a space. It is small enough to fit on a library shelf but why tuck it away? Place several of them on a stack of coffee table books for a fun display. We have natural and charred versions that make it extra fun to mix the light and dark hues.

Size 11x3x10"h (13x5x12"h packed)

Weight 2 LBS (5 LBS packed)

Material Wood, Metal

Finish Natural Color Brown

SKU **TH77252** 

Click here to view online