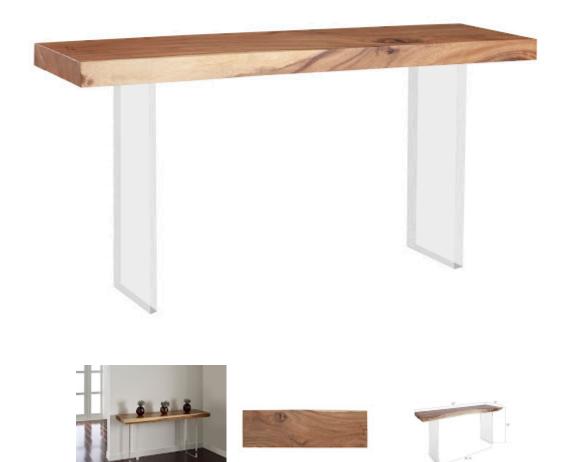

## **FLOATING CONSOLE TABLE**

## Acrylic Legs

With acrylic legs that all but disappear, the plank top of our Floating Small Natural Console Table seems to levitate. Made of chamcha wood that we have left natural, the top has tremendous personality given the beautiful color gradations in the woodgrain, which has a textural complexity to it. We offer the Floating tables in a number of finishes, including natural and gray, and sizes, including console tables, side tables, and coffee tables—several with organic edges that mimic the shapes of the original trees. Each of the offerings in this collection reflects the ethos that Phillips Collection personifies: modern organic.

Size 60x18x30"h (64x20x34"h packed)

Weight 97 LBS (130 LBS packed)
Material Chamcha Wood, Acrylic

Finish Natural
Color Clear, Brown
SKU TH77243

Click here to view online