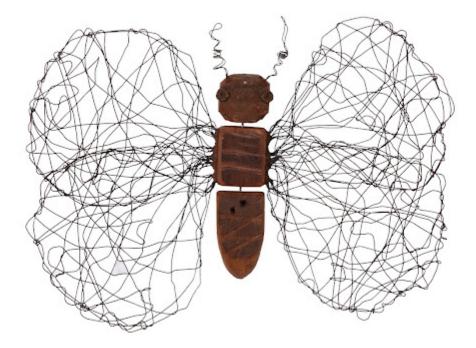

## WIRE WING BUTTERFLY

The Large Wire Wing Butterfly Wall Art has been hand-carved from blocks of recycled wood by a single Thai artisan. By simply adding artful squiggles of metal wire, these blocks of wood are transformed into adorable pieces of wall art. It is remarkable how such mundane materials can be given such a lively personality by the vision of an individual expressing whimsy. The childlike charm of these creations makes them perfect for the Phillips Collection ethos of modern organic. We also offer this design in small and medium sizes.