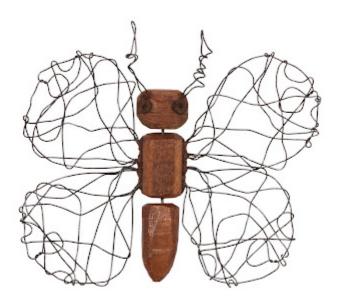

## WIRE WING BUTTERFLY WALL ART

SM

The Small Wire Wing Butterfly Wall Art has been hand-carved from blocks of recycled wood by a single Thai artisan. By simply adding artful squiggles of metal wire, these blocks of wood are transformed into adorable pieces of wall art. It is remarkable how such mundane materials can be given such a lively personality by the vision of an individual expressing whimsy. The childlike charm of these creations makes them perfect for the Phillips Collection ethos of modern organic. We also offer this design in a medium size.

Size 10x1x6"h (13x3x8"h packed)
Weight 0.2 LBS (2 LBS packed)

Material Wood, Metal

Finish Natural
Color Brown
SKU TH76839

Click here to view online