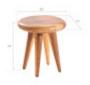

Size 20x15x18"h (22x17x20"h packed)

Weight 26 LBS (46 LBS packed)

Material Chamcha Wood

Finish Natural

Color Brown

SKU TH76551