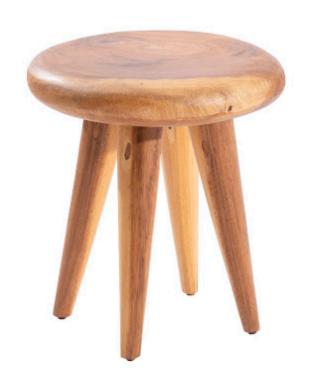

## SMOOTHED STOOL ON WOODEN LEGS

Chamcha Wood, Natural

The Smoothed Chamcha Wood Stool is a traditional design that inspires nostalgia for the great era we now call Americana. Made of wood that has been left to exude its natural beauty, stools of this shape have been slid under desks in American kitchens or placed on the tile floors in children's' bathrooms since our country's great woodworkers began plying their trade. A design detail of note is the thickness of the legs, which makes this small wood stool extra sturdy.