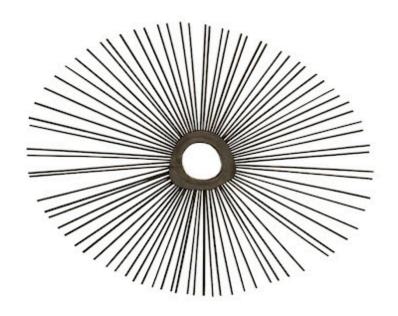

## **SPOKE MIRROR**

Burnt, Round

With radiating spokes that lead to a central knowing eye, the Spoke Round Mirror isn't made of wire, as one would expect: the playful organic shape is formed from thin wood sticks that have been charred black. Made from solid wood components, the decorative wall art pieces have a kinetic effect on the senses when fixated on. We also offer the Spoke in ovoid and square shapes, which make this the perfect trio for hanging in a gallery wall installation. Each of these reflects the ethos that Phillips Collection personifies: modern organic.

Size 55x2x44"h (59x6x48"h packed)

Weight 8 LBS (14 LBS packed)

Material Wood, Glass

Finish Charred

Color Black

SKU **TH75403** 

Click here to view online