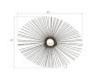

## **SPOKE MIRROR**

Burnt, Round

With radiating spokes that lead to a central knowing eye, the Spoke Round Mirror isn't made of wire, as one would expect: the playful organic shape is formed from thin wood sticks that have been charred black. Made from solid wood components, the decorative wall art pieces have a kinetic effect on the senses when fixated on. We also offer the Spoke in ovoid and square shapes, which make this the perfect trio for hanging in a gallery wall installation. Each of these reflects the ethos that Phillips Collection personifies: modern organic.