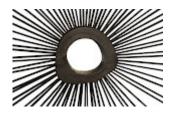

## **SPOKE MIRROR**

Burnt, Round

With radiating spokes that lead to a central knowing eye, the Spoke Round Mirror isn't made of wire, as one would expect: the playful organic shape is formed from thin wood sticks that have been charred black. Made from solid wood components, the decorative wall art pieces have a kinetic effect on the senses when fixated on. We also offer the Spoke in ovoid and square shapes, which make this the perfect trio for hanging in a gallery wall installation. Each of these reflects the ethos that Phillips Collection personifies: modern organic.