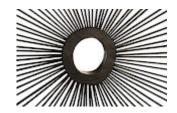

## **SPOKE MIRROR**

Burnt, Ovoid

With radiating spokes that lead to a central knowing eye, the Spoke Ovoid Mirror isn't made of wire, as one would expect: the playful organic shape is formed from thin wood sticks that have been charred black. Made from solid wood components, the decorative wall art pieces have a kinetic effect on the senses when fixated on. We also offer the Spoke in square and round shapes, which make this the perfect trio for hanging in a gallery wall installation. Each of these reflects the ethos that Phillips Collection personifies: modern organic.

Size 46x2x57"h (50x6x60"h packed)

Weight 8 LBS (14 LBS packed)

Material Wood, Glass

Finish Color

Color Black SKU TH75402

Click here to view online