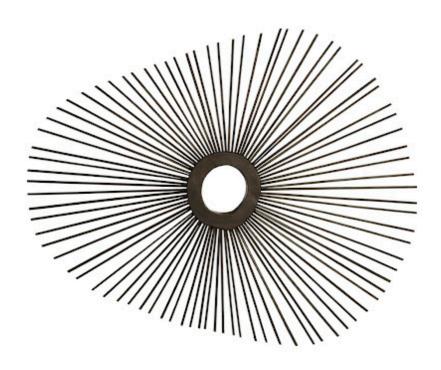

## **SPOKE MIRROR**

Burnt, Ovoid

With radiating spokes that lead to a central knowing eye, the Spoke Ovoid Mirror isn't made of wire, as one would expect: the playful organic shape is formed from thin wood sticks that have been charred black. Made from solid wood components, the decorative wall art pieces have a kinetic effect on the senses when fixated on. We also offer the Spoke in square and round shapes, which make this the perfect trio for hanging in a gallery wall installation. Each of these reflects the ethos that Phillips Collection personifies: modern organic.

Size 46x2x57"h (50x6x60"h packed)

Weight 8 LBS (14 LBS packed)

Material Wood, Glass

Finish Color

Color Black SKU TH75402

Click here to view online