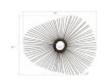

## **SPOKE MIRROR**

Burnt, Ovoid

With radiating spokes that lead to a central knowing eye, the Spoke Ovoid Mirror isn't made of wire, as one would expect: the playful organic shape is formed from thin wood sticks that have been charred black. Made from solid wood components, the decorative wall art pieces have a kinetic effect on the senses when fixated on. We also offer the Spoke in square and round shapes, which make this the perfect trio for hanging in a gallery wall installation. Each of these reflects the ethos that Phillips Collection personifies: modern organic.