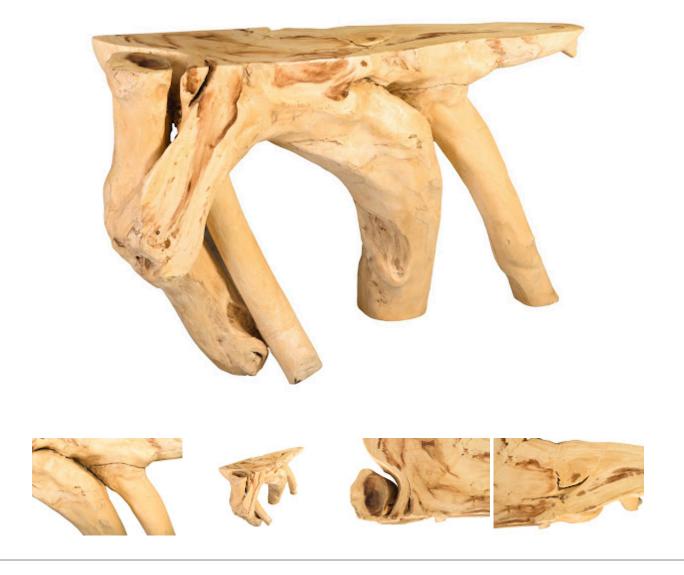

## FREEFORM CONSOLE TABLE Natural

The Natural Freeform Console Table is direct proof that Mother Nature herself is the Earth's ultimate artisan. When she lets her hair down and decides to let her imagination run wild, unbelievable masterstrokes of naturally formed art are sure to follow. Maintaining the original shape of the wood allows the beautiful wood grain to shine uninterrupted, bringing out the true character of the piece. Also offered in gray stone, bleached, perfect brown, and burnt edge finishes, all variations of the Freeform Console represent the Phillips Collection ethos: modern organic.