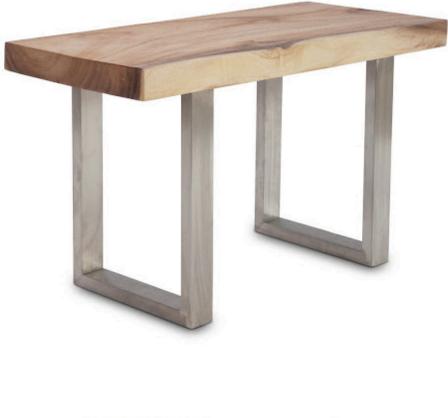

## ORIGINS STRAIGHT EDGE BENCH

Small, Stainless Steel Legs

Chamcha wood is a fast-growing tree that is prized for its richly figured grain and distinct sap line. It is characteristic for these trees to grow crooked and with low and heavy branching. This allows for some of the most interesting and organic forms, which we cherish at Phillips Collection. This bench has a clean rectangular shape, is solid wood, and sits on stainless steel U-shaped legs.

Size30x14x18"h (32x16x20"h packed)Weight21 LBS (25 LBS packed)MaterialChamcha Wood, Stainless SteelFinishNaturalColorBrownSKUTH72518