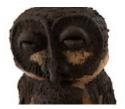

## **GIRL OWL**

## Carved Animal

Reflecting the fact that this animal is a creature of the night, the Girl Owl Sculpture has a sleepy expression that adds a charming element to a space. The heavily textured piece has been carved from wood and left unsanded so that its surface makes a powerful statement as a natural material. Add whimsy to a space with this small sculpture that will slip easily onto a shelf or hold its own in a vignette on any table. The piece is one of our designs that will work wonderfully in a modern farmhouse interior; it also reflects the Phillips Collection ethos of modern organic.

7x4x13"h (9x5x15"h packed) Size 6 LBS (9 LBS packed) Weight

Material Wood Finish Natural **Brown** Color TH72070

SKU

Click here to view online