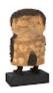

## **GIRL OWL**

## Carved Animal

Reflecting the fact that this animal is a creature of the night, the Girl Owl Sculpture has a sleepy expression that adds a charming element to a space. The heavily textured piece has been carved from wood and left unsanded so that its surface makes a powerful statement as a natural material. Add whimsy to a space with this small sculpture that will slip easily onto a shelf or hold its own in a vignette on any table. The piece is one of our designs that will work wonderfully in a modern farmhouse interior; it also reflects the Phillips Collection ethos of modern organic.

7x4x13"h (9x5x15"h packed) Size 6 LBS (9 LBS packed) Weight

Material Wood Finish Natural **Brown** Color TH72070

SKU

Click here to view online