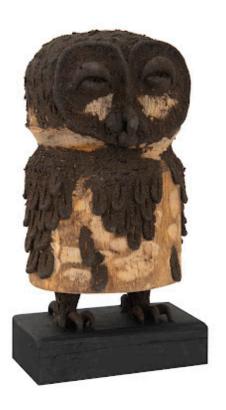

## **GIRL OWL**

## Carved Animal

Reflecting the fact that this animal is a creature of the night, the Girl Owl Sculpture has a sleepy expression that adds a charming element to a space. The heavily textured piece has been carved from wood and left unsanded so that its surface makes a powerful statement as a natural material. Add whimsy to a space with this small sculpture that will slip easily onto a shelf or hold its own in a vignette on any table. The piece is one of our designs that will work wonderfully in a modern farmhouse interior; it also reflects the Phillips Collection ethos of modern organic.

7x4x13"h (9x5x15"h packed) Size 6 LBS (9 LBS packed) Weight

Material Wood Finish Natural **Brown** Color TH72070

SKU

Click here to view online