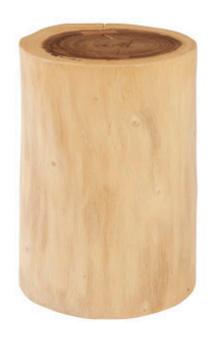

## **STUMP STOOL**

Natural, Assorted

The Stump Stool is so versatile, most interior styles will welcome it with aplomb. Made of wood that has been left to exude its natural beauty, the stool will be easy to move around. Place it almost anywhere for a last-minute addition to a seating grouping, or pull it up to a sofa or club chair and it becomes a drinks table. Thanks to the juxtaposition of pared-down lines and lively wood grains, the piece illustrates how dedicated we are to the Phillips Collection ethos of modern organic. We also offer this design as a coffee table.

Size 12x12x17"h (13x13x18"h packed)

Weight 50 LBS (53 LBS packed)

Material Chamcha Wood

Finish Natural
Color Brown
SKU TH69603

Click here to view online