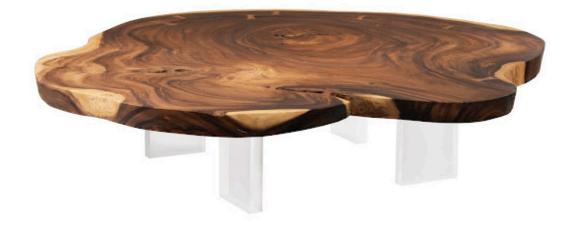

## **FLOATING COFFEE TABLE** WITH ACRYLIC LEGS

Natural, Size Varies

With acrylic legs that all but disappear, the plank top of our Floating Large Natural Coffee Table seems to levitate. Made of chamcha wood that we have left natural, the top has tremendous personality given the beautiful color gradations in the woodgrain, which has a textural complexity to it. We offer the Floating tables in a number of finishes, including natural and gray, and sizes, including console tables, side tables, and coffee tables-several with organic edges that mimic the shapes of the original trees. Each of the offerings in this collection reflects the ethos that Phillips Collection personifies: modern organic.

| Size     | 55x48x15"h (59x52x23"h packed) |
|----------|--------------------------------|
| Weight   | 193 LBS (230 LBS packed)       |
| Material | Chamcha Wood, Acrylic          |
| Finish   | Natural                        |
| Color    | Brown                          |
| SKU      | TH69602                        |