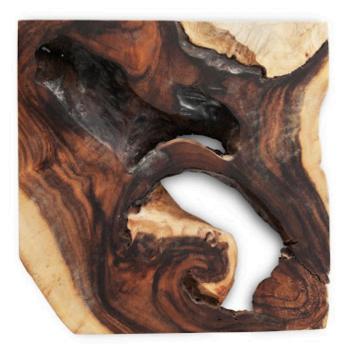

## Natural, Assorted

The perfect example of how we use even the smallest pieces of natural wood we source, the Natural Freeform Wall Tile is a piece of wall art created from a slice of chamcha wood that many product designers would see as useless castaways. These are assorted so each will exhibit dynamic natural elements with their own texture and organic patterns unique to the material. The irregularity of the shapes make it perfect for the modern organic ethos for which Phillips Collection is renowned. We also offer this in a gray finish.

Size Weight Material Finish Color

SKU

14x2x14"h (16x6x16"h packed) 11 LBS (16 LBS packed) Chamcha Wood Natural Brown TH68903

Click here to view online